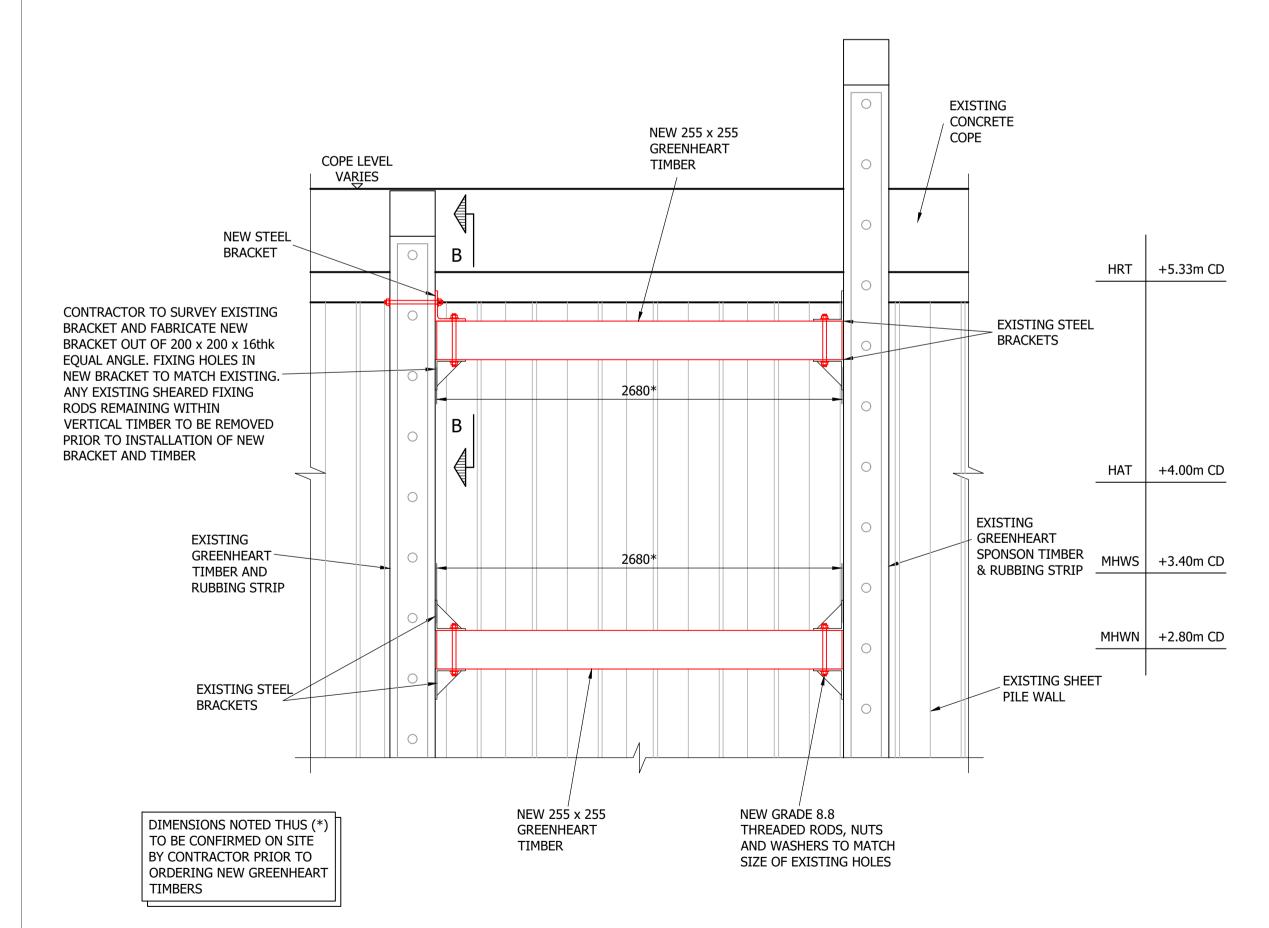

## **ELEVATION ON MISSING TIMBERS ch254 TO ch257**

SIMILAR DETAIL AT THE FOLLOWING 2 No. LOCATIONS ch261 TO ch264 AND ch265 TO ch268 SCALE 1:25

DRN VER REVISION DESCRIPTION REV DATE THIS DRAWING IS COPYRIGHT . DO NOT SCALE FROM THIS DRAWING.