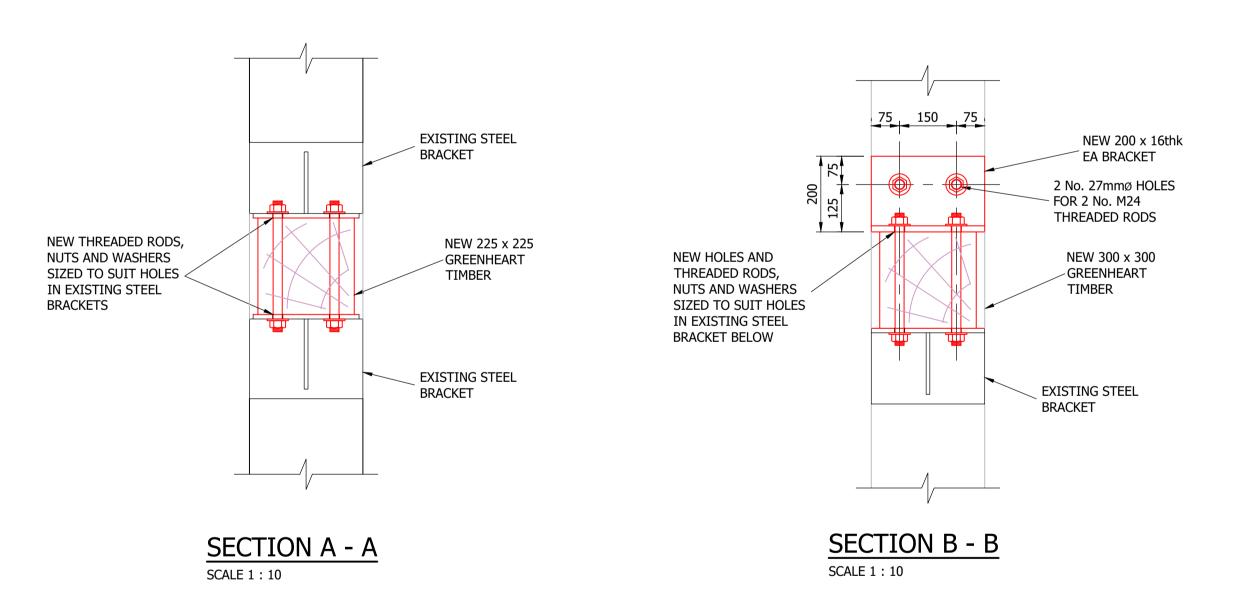

TYPICAL TIMBER REPAIR DETAILS SHEET 1 OF 2

APPROVED: 10/11/2023 M..S. H.D. SCALE: (A1) DRAWING STATUS:

> AS SHOWN @ A1 **TENDER** REV: 235053/004

COPYRIGHT RESERVED C

DO NOT SCALE

DRAWING No: