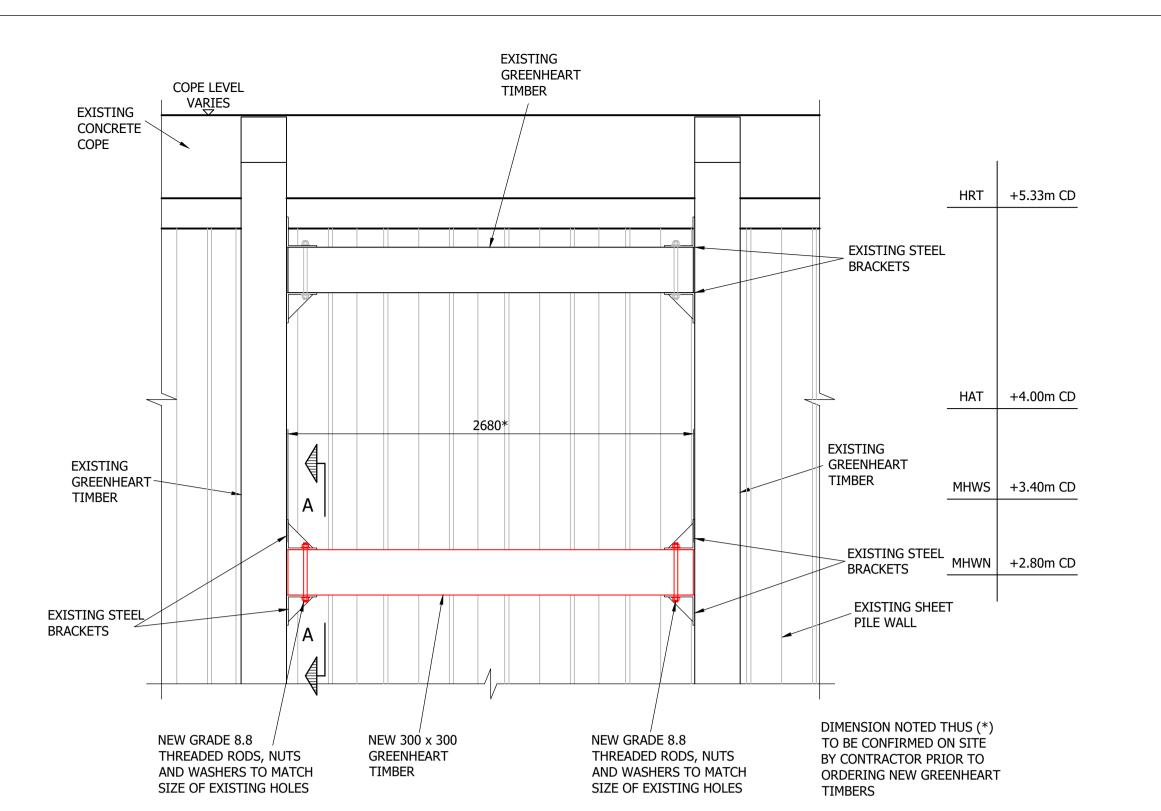

## ELEVATION ON MISSING TIMBERS ch178 TO ch181

SIMILAR DETAIL AT THE FOLLOWING 2 No. LOCATIONS ch214 TO ch217 AND ch233 TO ch236 SCALE 1:25

ELEVATION ON MISSING TIMBERS ch203 TO ch206 SCALE 1:25