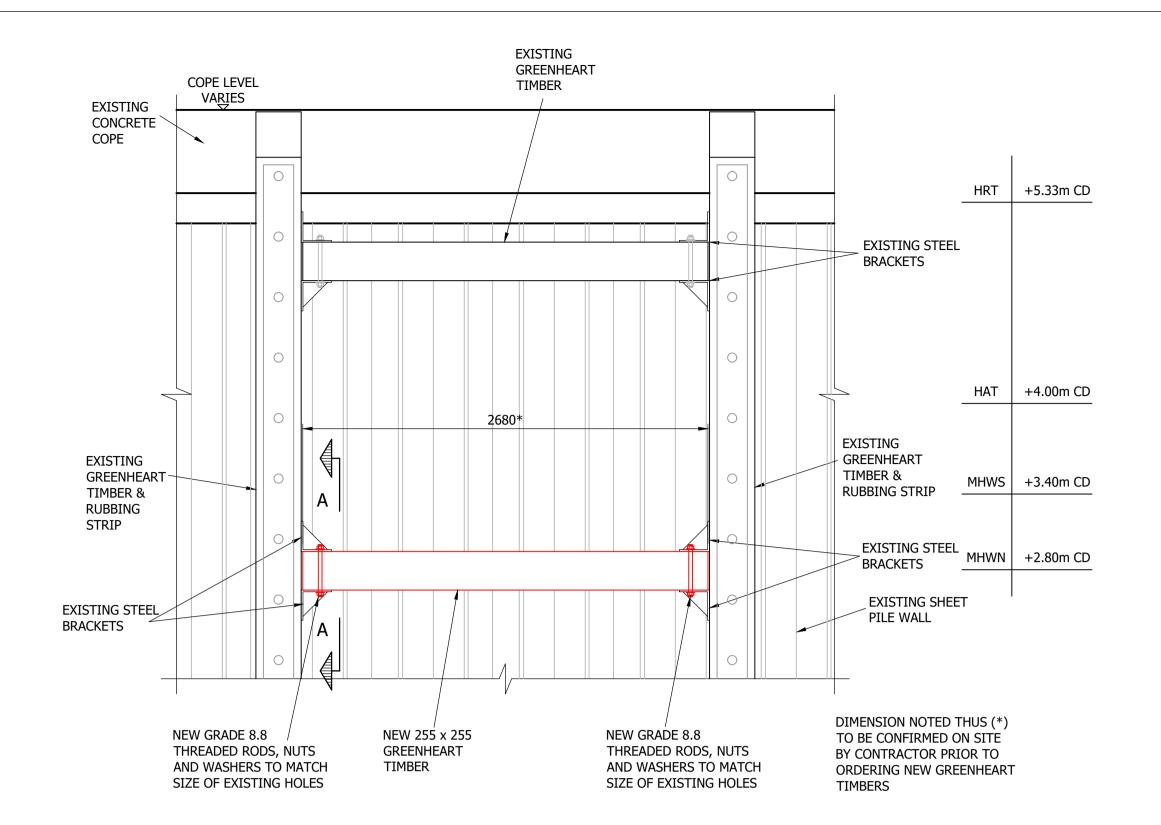

## ELEVATION ON MISSING TIMBERS ch178 TO ch181

SIMILAR DETAIL AT THE FOLLOWING 2 No. LOCATIONS ch214 TO ch217 AND ch233 TO ch236 SCALE 1:25

ELEVATION ON MISSING TIMBERS ch203 TO ch206 SCALE 1:25